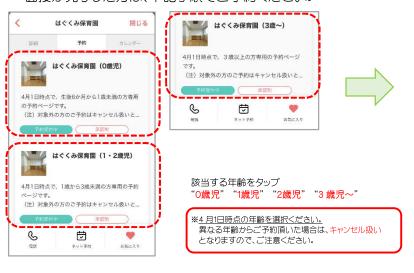

# 一時保育の WEB 予約申請

# 面接が完了した方は、下記手順でご予約ください。

をタップ

はぐくみ保育園

はぐくみ保育園

閉じる

希望日程を確認して 追加があれば "日時の追加"をタップ 希望日に間違いがな ければ"次へ"をタップ

他のご予約されたお子さまの状況によって、受入れができ ない場合は、既に「キャンセル通知設定」になっている場合があります。予めご了承ください。

08:30 - 16:00