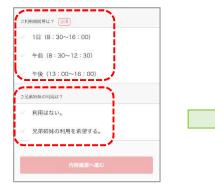

### <必須>

ご利用時間帯を✔してください。

※特定の日のみ時間帯が異なる場合は、別途特定日の みご予約ください。

## <任意記入>

- <面接時にご兄弟姉妹で登録されている場合は必須>
- ①予約対象ページのお子さまのみご利用の場合は、
- ⇒「利用はない」に**√**してください。
- ②予約対象ページ及び予約対象ページ以外のお子さま のご兄弟姉妹の両方の利用を希望される場合は、
  - ⇒「兄弟姉妹の利用を希望する。」に ✓ してください。

※時間帯はここでは反映されません。

のでご確認ください。

※キャンセルが確定したご予約は予約リストには記載されません。