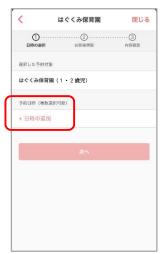

(備考)

キャンセル待ちを希望される場合は "キャンセル<mark>通知設定</mark>"をタップ

この動作を繰り返すことで 複数日を予約申請すること ができます。

※利用制限を超えてご予約頂いた場合 は、超えた日数以降日を全て キャンセル扱いとさせて頂きます。