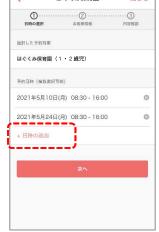

(備考)

キャンセル待ちを希望される場合は "キャンセル<mark>通知設定</mark>"をタップ

この動作を繰り返すことで 複数日を予約申請すること ができます。

※利用制限を超えてご予約頂いた場合 は、超えた日数以降日を全て キャンセル扱いとさせて頂きます。