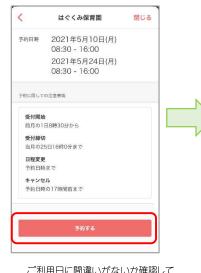

# 面接が完了した方は、下記手順でご予約ください。

をタップ

はぐくみ保育園

はぐくみ保育園

閉じる

希望日程を確認して 追加があれば "日時の追加"をタップ 希望日に間違いがな ければ"次へ"をタップ

他のご予約されたお子さまの状況によって、受入れができ ない場合は、既に「キャンセル通知設定」になっている場合があります。予めご了承ください。

08:30 - 16:00

(備考)

キャンセル待ちを希望される場合は "キャンセル<mark>通知設定</mark>"をタップ

この動作を繰り返すことで 複数日を予約申請すること ができます。

※利用制限を超えてご予約頂いた場合 は、超えた日数以降日を全て キャンセル扱いとさせて頂きます。

### <必須>

ご利用時間帯を✔してください。

※特定の日のみ時間帯が異なる場合は、別途特定日の みご予約ください。