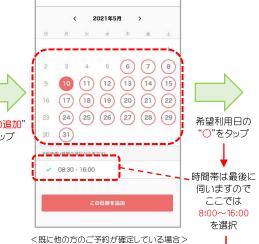

(備考)

キャンセル待ちを希望される場合は "キャンセル<mark>通知設定</mark>"をタップ

この動作を繰り返すことで 複数日を予約申請すること ができます。

※利用制限を超えてご予約頂いた場合 は、超えた日数以降日を全て キャンセル扱いとさせて頂きます。

### <必須>

ご利用時間帯を✔してください。

※特定の日のみ時間帯が異なる場合は、別途特定日の みご予約ください。