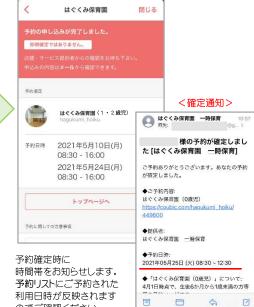

## <任意記入>

- <面接時にご兄弟姉妹で登録されている場合は必須>
- ①予約対象ページのお子さまのみご利用の場合は、
- ⇒「利用はない」に**√**してください。
- ②予約対象ページ及び予約対象ページ以外のお子さま のご兄弟姉妹の両方の利用を希望される場合は、
  - ⇒「兄弟姉妹の利用を希望する。」に ✓ してください。

※時間帯はここでは反映されません。

のでご確認ください。

※キャンセルが確定したご予約は予約リストには記載されません。